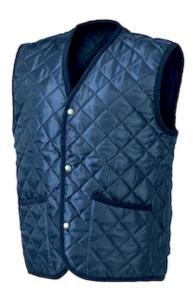

## Issaline

Winter quilted vest, velvet trimming, two outer pockets, snap buttons closure

- Winter quilted vest
- · Velvet trimming
- Two outer pockets
- Snap buttons closure

## **Technical Data**

| Color                | Blue               |
|----------------------|--------------------|
| Sizes Available      |                    |
| Packaging            |                    |
| Packed               |                    |
| Case Dimensions (cm) |                    |
| Case Weight (kg)     | 0.00               |
| Country of Origin    |                    |
| Gender               | Men                |
| Clothing Type        | Vests              |
| Fabric               | Polyester, Taffeta |
| Closure              | Buttons            |
| Total Pockets        | 2                  |
| Construction         |                    |
| Certifications       | TAA Compliant      |
| Product Circularity  |                    |