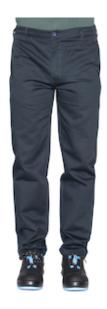

## SPECIFICATION SHEET

STYLE: 8030N

**Issaline Europa**Trousers with front welt pockets, back pocket with button and meter pocket

- Trousers with front welt pockets
- Back pocket with button and meter pocket
- Elasticated cuffs on both sides