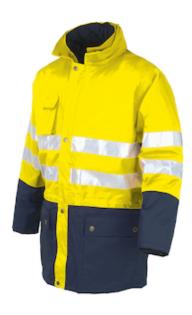

# Issaline

### Valdiezza Hi-Vi triple use bicolour jacket

- Concealed hood, flap-covered closure with snap buttons, two outer trimensional and dual-purpose outer pockets
- Seam-sealed seams
- Lower body and sleeves in contrasting blue shade to reduce dirt
- Inner jacket (04648N): fastener with buttons, two outer pockets, reflective bands