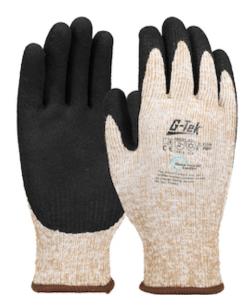

## G-Tek® 3RX™

Seamless Knit Recycled Yarn / Acrylic Blended Glove with Latex MicroSurface Grip on Palm & Fingers.

- Seamless knit blended liner fibers made of 55% recycled polyester and acyrlic for comfort, finger dexterity and breathability
- Each pair is made from the equivalent of five (500 mL) P.E.T. water bottles which equates to 70g of CO2 emissions reduction per pair
- Latex MicroSurface coatings are impermeable providing an elevated grip in dry and oily conditions, infused with thousands of tiny suction cup pockets that create a vacuum effect that dispenses fluids away
- Acrylic gloves provide economical cold weather protection
- Knit wrist helps prevent dirt and debris from entering the glove
- Excellent thermal insulation

## **Technical Data**

| Color                | Brown                                                                      |
|----------------------|----------------------------------------------------------------------------|
| Sizes Available      |                                                                            |
| Packaging            | Bulk Pack                                                                  |
| Packed               |                                                                            |
| Case Dimensions (cm) |                                                                            |
| Case Weight (kg)     | 0.00                                                                       |
| Country of Origin    | China                                                                      |
| Liner Material       | Recycled Plastic, Acrylic                                                  |
| Lining               | Acrylic                                                                    |
| Cuff                 | Knit Wrist                                                                 |
| Hide                 |                                                                            |
| Grade                |                                                                            |
| Palm                 |                                                                            |
| Back                 |                                                                            |
| Thumb                |                                                                            |
| Construction         | Coated Seamless Knit                                                       |
| Certifications       |                                                                            |
| Product Circularity  | Reusable / Launderable Contains Recycled Materials Recycled via Terracycle |