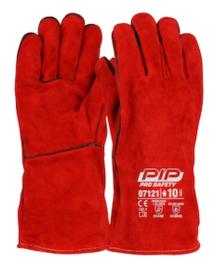

## Cow Leather Welder Glove

- Cow leather construction provides comfort, durability, excellentabrasion resistance and breathability
- 15 cm leather cuff
- Reinforced seams provide additional strength
- Extremely effective against mechanical and thermal risks
- Lined in cotton provides comfort