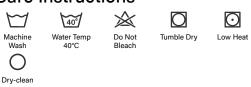

|
| Cuff                 | Knit Wrist                 |
| Impact Protection    |                            |
| Construction         | Coated Seamless Knit,      |
|                      | Touchscreen Compatible     |
| Certifications       | TAA Compliant              |
| Product Circularity  |                            |

#### Performance Data

| Cut Level                       |        |
|---------------------------------|--------|
| ANSI Abrasion Level             |        |
| ANSI Puncture Level             |        |
| ANSI Impact Level               |        |
| ANSI Contact Heat Level         |        |
| EN 388                          | 4X43D  |
| ASTM F1358 Vertical Flame Level |        |
| EN 407                          | X1XXXX |

### **Care Instructions**