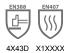

#### Performance Data

| Cut Level                       |        |
|---------------------------------|--------|
| ANSI Abrasion Level             |        |
| ANSI Puncture Level             |        |
| ANSI Impact Level               |        |
| ANSI Contact Heat Level         |        |
| EN 388                          | 4X43D  |
| ASTM F1358 Vertical Flame Level |        |
| EN 407                          | X1XXXX |