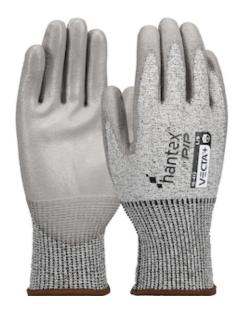

## Hantex® Vecta+™

13 Gauge Seamless Knit HPPE/Glass fiber/Steel blended Glove with Polyurethane Coated Flat Grip on Palm & Fingers - Touchscreen Compatible - Cut D.

- Seamless knitted HPPE/steel/glass fiber construction for increased comfort, dexterity and breathability
- Polyurethane (PU) coating on palm and fingertips provides excellent abrasion resistance, puncture resistance and tactile sensitivity
- Knitted cuff helps prevent dirt and debris from entering the glove
- 13 Gauge

### **Technical Data**

| Color                |                            |
|----------------------|----------------------------|
| Sizes Available      |                            |
| Packaging            | Bulk Pack                  |
| Packed               |                            |
| Case Dimensions (cm) |                            |
| Case Weight (kg)     | 0.00                       |
| Country of Origin    |                            |
| Liner Material       | HPPE, Stainless Steel Wire |
| Coating              | Polyurethane               |
| Coating Color        | Grey                       |
| Coating Coverage     | Palm & Fingers             |
| Grip                 | Flat                       |
| Gauge                | 13                         |
| Cuff                 | Knit Wrist                 |
| Impact Protection    |                            |
| Construction         | Coated Seamless Knit,      |
|                      | Touchscreen Compatible     |
| Certifications       | TAA Compliant              |
| Product Circularity  |                            |