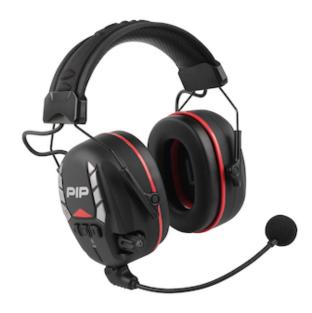

## Elevate e-ZED™

Electronic Active Bluetooth® Earmuffs with active listening, Noise cancelling boom microphone, SNR 32 dB, Bluetooth® Dual Connect.

- SNR 32 dB
- Bluetooth\* Dual Connect mode enables a wireless link to your mobile phone, ensuring a straightforward setup and smooth connectivity. You can make calls and enjoy your preferred audio entertainment without sacrificing your safety.
- The noise-cancelling boom microphone ensures clear communication even in noisy environments. Its flexible arm can be easily repositioned when not in use.
- Each earmuffs features level-dependent microphones with Active Listening technology, allowing you to remain aware of your surroundings while wearing hearing protection.