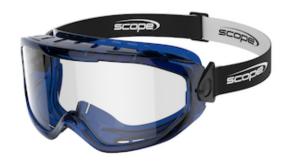

## Sigma 2™

Safety Goggles - Indirectly ventilated goggles with Black/Blue frame, clear lens - antiscratch/anti-fog coating, PVC molded nose bridge, base curve: 5, weight: 116gr.

- Sigma 2 combines mask goggle and chin guard to give you full face protection against splashes, droplets, dust and gases.
- · Indirectly ventilated goggles
- Adjustable elastic strap for a secure fit and is designed for OTG comfort.
- PVC molded nose bridge.
- 5 base curve lens.
- · Anti-scratch & anti-fog coating.