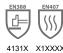

## Performance Data

| ANSI Abrasion Level |        |
|---------------------|--------|
| ANSI Puncture Level |        |
| ANSI Impact Level   |        |
| EN 388              | 4131X  |
| EN 407              | X1XXXX |