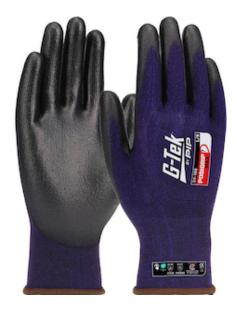

# G-Tek® PosiGrip MAX™

18G Seamless knit glove with nylon/spandex blended liner, POSIGRIPMAX coating on palm & fingers.

- PosiGrip® MAX Technology is a new, highly innovative coating designed to offer exceptional grip, durability, and comfort.
- PosiGrip® MAX gloves require up to 40% less force than traditional Nitrile (NBR) gloves for pulling and catching tasks, while offering nearzero oil permeability, to keep hands dry and clean.
- With PosiGrip® MAX, combine superior grip in oily conditions with a second-skin feel, without compromising on protection.
- 18 gauge for exceptional dexterity.
- Up to 30% lighter than standard gloves, ideal for prolonged use.
- The knitted cuff prevents dirt and debris from entering the glove.

#### **Technical Data**

| Color                | Purple                                                            |
|----------------------|-------------------------------------------------------------------|
| Sizes Available      |                                                                   |
| Packaging            | Vend Packed                                                       |
| Packed               |                                                                   |
| Case Dimensions (cm) |                                                                   |
| Case Weight (kg)     | 0.00                                                              |
| Country of Origin    |                                                                   |
| Liner Material       | Nylon, Spandex                                                    |
| Coating              | PosiGrip Max                                                      |
| Coating Color        | Black                                                             |
| Coating Coverage     | Palm & Fingers                                                    |
| Grip                 | MicroSurface                                                      |
| Gauge                | 18                                                                |
| Cuff                 | Knit Wrist                                                        |
| Impact Protection    |                                                                   |
| Construction         | Coated Seamless Knit, Oil<br>Resistant, Touchscreen<br>Compatible |
| Certifications       | TAA Compliant                                                     |
|                      |                                                                   |