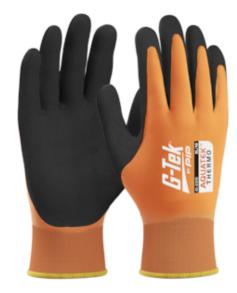

## G-Tek® Aquatek™

G-Tek® Aquatek™ THERMO - 13G Seamless Knit Glove with acrylic/polyester blended liner and double latex coating - flat latex on full hand, foam latex on palm & fingers.

- Seamless knit construction provides comfort without sacrificing dexterity.
- Thermal dual coated glove constructed from a polyester outer with a warm brushed acrylic inner to keep the hand warm whilst ensuring optimum comfort.
- A full flat latex coating up to the wrist creates a liquid repellent barrier whilst the foam latex second coating maximises grip in wet and dry conditions.
- 13 gauge polyester outer with a warm 10 gauge brushed acrylic inner.
- The knitted cuff prevents dirt and debris from entering the glove.