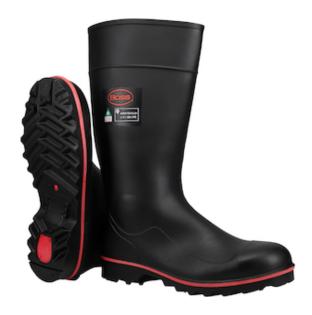

## **Boss® Footwear**

PVC/Polyblend Full Safety Steel Toe Boot ESR

- Extra-wide comfort steel toe cap with anatomically shaped footbed and ergonomically designed upper for a more natural fit
- · Foamed midsole with high shock absorption
- Cold protection function
- Pull-out aid and ankle protection
- CSA rated for protective toe cap, sole puncture resistance and safety from electrical hazards