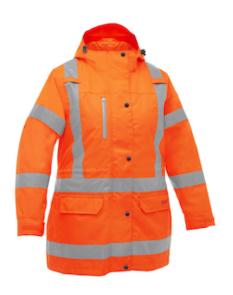

## Bisley®

ANSI Type R Class 3 and CSA Z96 Women's Jacket with Zip-Out Inner Jacket

- 100% Polyester Oxford Ripstop
- PU Coating
- · Women's Fit
- X on Back
- Zip-Out Inner Jacket
- Waterproof and Breathable