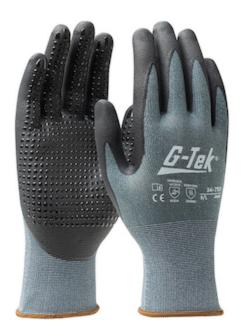

## SPECIFICATION SHEET

STYLE: 34-755

### G-Tek®

# Seamless Knit X-Treme™ Glove with Nitrile Foam Coated and dots on Palm & Fingers

- High abrasion resistance and great comfortability.
- Provides excellent dexterity and flexibility. Super comfortable for long time wear. Fully breathable.
- Touch Screen
- Sanitized
- R-Espir Coating Technology™: COMFORTABLE AND BREATHABLE
- X-TEND Wear Technology™: DURABLE FOR LONG LIFE USE

### **Technical Data**

| Color                | Dark Green     |
|----------------------|----------------|
| Sizes Available      |                |
| Packaging            |                |
| Packed               |                |
| Case Dimensions (cm) |                |
| Case Weight (kg)     | 0.00           |
| Country of Origin    | China          |
| Liner Material       |                |
| Coating              | Nitrile        |
| Coating Color        | Black          |
| Coating Coverage     | Palm & Fingers |
| Grip                 | Dot            |
| Gauge                | 15             |
| Cuff                 | Knit Wrist     |
| Impact Protection    |                |
| Construction         | Seamless Knit  |
| Certifications       |                |
| Product Circularity  |                |