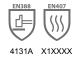

#### **Performance Data**

| ANSI Abrasion Level |        |
|---------------------|--------|
| ANSI Puncture Level |        |
| ANSI Impact Level   |        |
| EN 388              | 4131A  |
| EN 407              | X1XXXX |