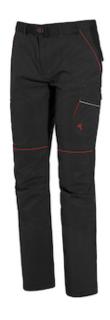

## Issaline

TROUSERS BOOM 4 SEASONS: 4-way stretch softshell trousers to use throughout all the year

- 4-Way Stretch Softshell Trousers
- Knee pad holder, ruler pocket, two back pockets and a large side pocket
- Two side inserts in stretch
- Supplied with belt