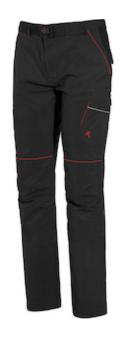

## Issaline

TROUSERS BOOM 4 SEASONS: 4-way stretch softshell trousers to use throughout all the year

- 4-Way Stretch Softshell Trousers
- Knee pad holder, ruler pocket, two back pockets and a large side pocket
- Two side inserts in stretch
- · Supplied with belt