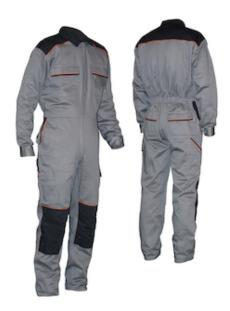

## **Issaline Shot**

Central zipper, two chest pockets and two front welt pockets

- Central zipper, two chest pockets and two front welt pockets
- · Waist adjustment through buttons
- Foldaway badge holder

## **Technical Data**

| Color                | Grey          |
|----------------------|---------------|
| Sizes Available      |               |
| Packaging            |               |
| Packed               |               |
| Case Dimensions (cm) |               |
| Case Weight (kg)     | 0.00          |
| Country of Origin    |               |
| Gender               | Men           |
| Clothing Type        | Coveralls     |
| Fabric               | Cotton        |
| Closure              | Zipper        |
| Total Pockets        | 5             |
| Pocket Type          | Chest Pocket  |
| Construction         |               |
| Certifications       | TAA Compliant |
| Product Circularity  |               |