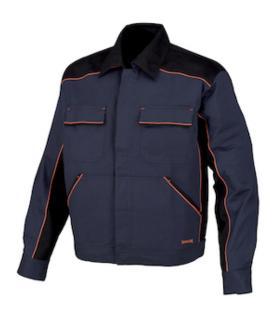

## **Issaline Shot**

With central zip, two chest pockets and two welt pockets. Adjustable waist through buttons.

- With central zip, two chest pockets and two welt pockets
- Adjustable waist through buttons
- Foldaway badge holder

## **Technical Data**

| Color                | Blue, Grey    |
|----------------------|---------------|
| Sizes Available      |               |
| Packaging            |               |
| Packed               |               |
| Case Dimensions (cm) |               |
| Case Weight (kg)     | 0.00          |
| Country of Origin    |               |
| Gender               | Men           |
| Clothing Type        | Jackets       |
| Fabric               | Cotton        |
| Closure              | Zipper        |
| Total Pockets        | 5             |
| Pocket Type          | Chest Pocket  |
| Construction         |               |
| Certifications       | TAA Compliant |
| Product Circularity  |               |