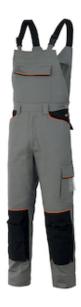

## **Issaline Shot**

Two front pockets, one large side pocket, mobile phone pocket and rule pocket.

- Multipockets
- Elastic waistband, adjustable elastic suspenders concealed badge holder.

## **Technical Data**

| Color                | Grey                                  |
|----------------------|---------------------------------------|
| Sizes Available      |                                       |
| Packaging            |                                       |
| Packed               |                                       |
| Case Dimensions (cm) |                                       |
| Case Weight (kg)     | 0.00                                  |
| Country of Origin    |                                       |
| Gender               | Men                                   |
| Fabric               | Cotton                                |
| Closure              | Slip On                               |
| Total Pockets        | 9                                     |
| Pocket Type          | Radio/Cell Pocket, Rear Hip<br>Pocket |
| Construction         |                                       |
| Certifications       | TAA Compliant                         |
| Product Circularity  |                                       |