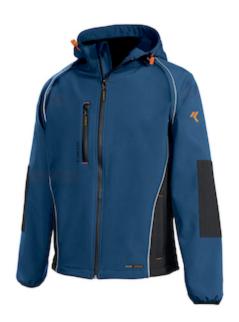

## SPECIFICATION SHEET

**STYLE:** 8884B

## Issaline CLEVER EXTREME

- Extreme line technical softshell with detachable sleeves
- HI-VI inserts
- Highly breathable membrane
- · Non-detachable hood

## **Technical Data**

| Color                | Blue,              |
|----------------------|--------------------|
| Sizes Available      |                    |
| Packaging            |                    |
| Packed               |                    |
| Case Dimensions (cm) |                    |
| Case Weight (kg)     | 0.00               |
| Country of Origin    |                    |
| Gender               | Men                |
| Clothing Type        | Rain Jackets       |
| Fabric               | Polyester, Spandex |
| Closure              | Zipper             |
| Total Pockets        | 3                  |
| Construction         |                    |
| Certifications       | TAA Compliant      |
| Product Circularity  |                    |