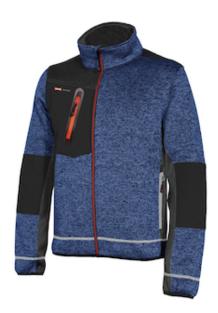

## Issaline Revenge REVENGE EXTREME

- Knitted Jacket Of Extreme Line With Anti-Abrasion Inserts
- Two Front Pockets
- One Chest Document Pocket And Two Large Inner Pockets.

## **Technical Data**

| Color                | Blue, Grey                           |
|----------------------|--------------------------------------|
| Sizes Available      |                                      |
| Packaging            |                                      |
| Packed               |                                      |
| Case Dimensions (cm) |                                      |
| Case Weight (kg)     | 0.00                                 |
| Country of Origin    |                                      |
| Gender               | Men                                  |
| Clothing Type        | Jackets                              |
| Fabric               | Polyester, Spandex                   |
| Closure              | Zipper                               |
| Total Pockets        | 5                                    |
| Pocket Type          | Zippered Pocket, Zip Chest<br>Pocket |
| Construction         |                                      |
| Certifications       | TAA Compliant                        |
| Product Circularity  |                                      |