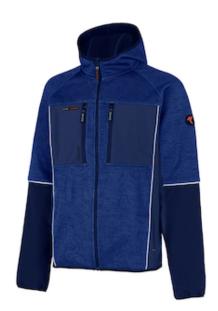

## SPECIFICATION SHEET

**STYLE:** 8880B

Issaline Silky Extreme
The Extreme line SILKY jacket is among the most technical garment in the Issaline range.

- The most technical garment in the Issa range
- Waterproof and breathable softshell with antiabrasion fabric inserts
- Hood and four large outer pockets plus two inside