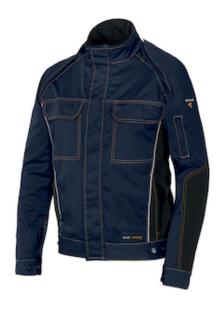

## **Issaline**JACKET STRETCH EXTREME

- Technical Jacket With Anti-Abrasion And Reflective Piping Inserts
- Large Pockets And Waist Adjustment Ensure Comfort And Ease Of
  Use