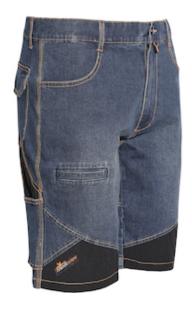

## Issaline BERMUDA JEANS EXTREME

- Sporty-cut bermuda jeans with high tenacity anti-abrasion fabric reinforcements
- Four pockets, plus one cell phone pocket, one tape measure pocket, both concealed.
- Flap closure with YKK zipper.