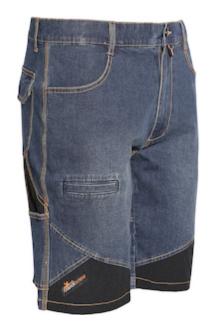

## **Issaline**BERMUDA JEANS EXTREME

- Sporty-cut bermuda jeans with high tenacity anti-abrasion fabric reinforcements
- Four pockets, plus one cell phone pocket, one tape measure pocket, both concealed.
- Flap closure with YKK zipper.