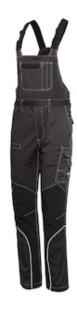

## Issaline STRETCH EXTREME BIB

- Technical Bib In Stretch Fabric
- Inserts In Anti-Abrasion And Reflective Piping
- Possibility Of Length Adjustment Thanks To Adjustable Elastic Straps
- Elastic Waist And Fit.