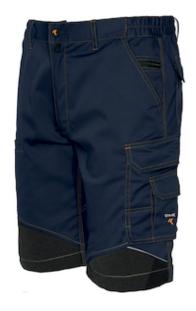

## **Issaline**BERMUDA STRETCH EXTREME

- Technical stretch fabric pant with abrasion-resistant fabric inserts and reflective piping
- Nine pockets including one cell phone pocket and one tape measure pocket
- Triple stitching and tough fabric