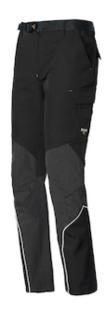

## Issaline HEAVY EXTREME SOFTSHELL TROUSERS

- Long lasting softshell trousers with membrane and micro fleece
- Softshell fabric and cordura-like inserts where points of greater wear and tear, guarantee excellent strength
- Elastic waistband and removable belt