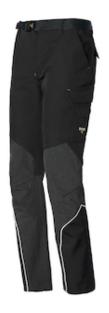

## Issaline HEAVY EXTREME SOFTSHELL TROUSERS

- Long lasting softshell trousers with membrane and micro fleece
- Softshell fabric and cordura-like inserts where points of greater wear and tear , guarantee excellent strength
- Elastic waistband and removable belt