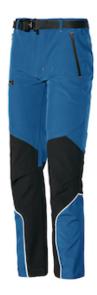

## Issaline

SOFTSHELL LIGHT EXTREME TROUSERS: Made of softshell with membrane ideal for work use.

- Made of softshell with membrane
- High-tenacity fabric inserts
- Elasticized waistband and removable belt

## **Technical Data**

| Color                | Blue,              |
|----------------------|--------------------|
| Sizes Available      |                    |
| Packaging            |                    |
| Packed               |                    |
| Case Dimensions (cm) |                    |
| Case Weight (kg)     | 0.00               |
| Country of Origin    |                    |
| Gender               | Men                |
| Clothing Type        | Rain Pants         |
| Fabric               | Polyester, Spandex |
| Total Pockets        | 5                  |
| Construction         |                    |
| Certifications       | TAA Compliant      |
| Product Circularity  |                    |