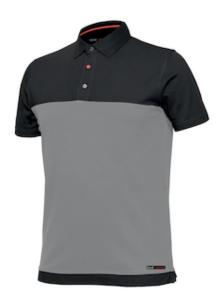

## Issaline Stretch™ POLO STRETCH

- Great comfort thanks to the breathability typical of cotton and the elasticity of the fabric
- Perfect for work and leisure time
- The color makes it perfectly matched with the trousers of the ISSA LINE STRETCH