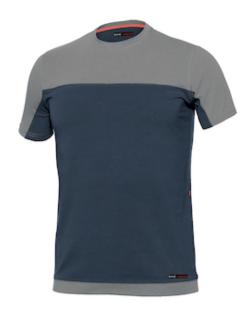

## Issaline Stretch™ T-SHIRT STRETCH

- Great comfort thanks to the breathability typical of cotton and the elasticity of the fabric
- Perfect for work and leisure time
- The color makes it perfectly matched with the trousers of the ISSA LINE STRETCH line

## **Technical Data**

| Color                | Blue, Grey    |
|----------------------|---------------|
| Sizes Available      |               |
| Packaging            |               |
| Packed               |               |
| Case Dimensions (cm) |               |
| Case Weight (kg)     | 0.00          |
| Country of Origin    |               |
| Gender               | Men           |
| Construction         |               |
| Certifications       | TAA Compliant |
| Product Circularity  |               |