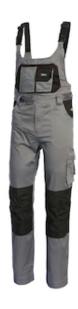

## Issaline STRETCH BIB TROUSERS

- Drawstring waist, side pocket and tape measure pocket, pocket on bib with phone holder
- · Reinforced and waterproof fabric knee pad holder
- Adjustable elastic suspenders