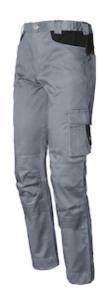

## Issaline Stretch™ WINTER STRETCH TROUSERS

- Winter stretch trousers lined with inner soft flannel
- Elastic waistband, side pocket and rule holder pocket
- Knee pad stretch insert fabric