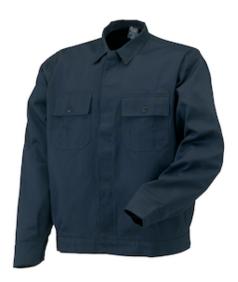

## Issaline Europa

Two patch pockets closed with a flap and button

- Two patch pockets closed with a flap and button
- Closure with buttons covered by a placket and cuffs with button
- · Shirt collar

## **Technical Data**

| Color                | Blue          |
|----------------------|---------------|
| Sizes Available      |               |
| Packaging            |               |
| Packed               |               |
| Case Dimensions (cm) |               |
| Case Weight (kg)     | 0.00          |
| Country of Origin    |               |
| Gender               | Men           |
| Clothing Type        | Jackets       |
| Fabric               | Cotton        |
| Closure              | Buttons       |
| Total Pockets        | 2             |
| Construction         |               |
| Certifications       | TAA Compliant |
| Product Circularity  |               |