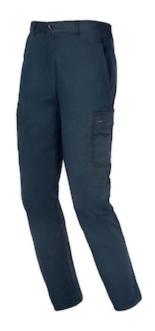

## SPECIFICATION SHEET

**STYLE:** 8038

## **Technical Data**

| Color                | Beige, Black, Blue, Green, White, |
|----------------------|-----------------------------------|
| Sizes Available      |                                   |
| Packaging            |                                   |
| Packed               |                                   |
| Case Dimensions (cm) |                                   |
| Case Weight (kg)     | 0.00                              |
| Country of Origin    |                                   |
| Gender               | Men                               |
| Clothing Type        | Pants                             |
| Total Pockets        | 6                                 |
| Construction         |                                   |
| Certifications       | TAA Compliant                     |
| Product Circularity  |                                   |

## **Issaline**EASYSTRETCH Only on request - without boxes and different colors

- Stretch Cotton With Elastic Waistband
- Two Side Pockets And Two Back Pockets. Flap With Zipper Closure.