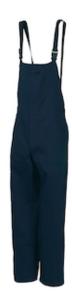

## Issaline BIB TROUSERS EUROPA

- Stitched Side Pockets
- Stitched Back Pocket With Button And Rule Pocket.
- · Adjustable braces with plastic buckle

## **Technical Data**

| Color                | Blue          |
|----------------------|---------------|
| Sizes Available      |               |
| Packaging            |               |
| Packed               |               |
| Case Dimensions (cm) |               |
| Case Weight (kg)     | 0.00          |
| Country of Origin    |               |
| Gender               | Unisex Adult  |
| Clothing Type        | Bib Overalls  |
| Fabric               | Cotton        |
| Closure              | Buttons       |
| Total Pockets        | 4             |
| Pocket Type          | Chest Pocket  |
| Construction         |               |
| Certifications       | TAA Compliant |
| Product Circularity  |               |