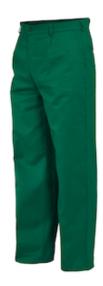

## SPECIFICATION SHEET

**STYLE:** 8030

**Issaline Europa**Front slanted welt pockets, back stitched pocket with button, rule pocket.

- · Front Slanted Welt Pockets
- Back Stitched Pocket With Button
- Belt loops on waist with elastic on the back