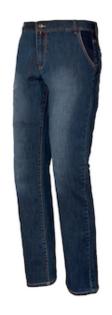

## SPECIFICATION SHEET

**STYLE:** 8027B

## **Issaline**JEANS LIGHT STRETCH Only on request

- Stretch and lightweight fabric excellent during the warmer months
- Frontal pockets and contrast reinforced fabric. Mobile phone pocket and rule pocket
- Flap with zip.