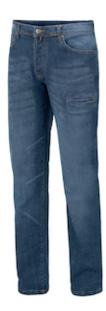

## **Issaline**JEANS JEST STRETCH

- Stretch cotton fashion jeans with stone washed treatment
- Front and back welt mobile phone pockets
- Flap with button closure