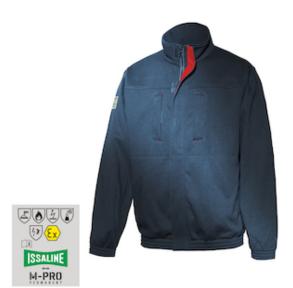

## Issaline

SWEATSHIRT M-PRO PERMANTENT: Longsleeved sweatshirt, composed of two front and one back pieces, single-layered back yoke with back patch on the back

- Long-sleeved sweatshirt
- Two front and one back pieces, single-layered back yoke with back patch on the back
- Double-layered turtleneck collar
- Multipockets