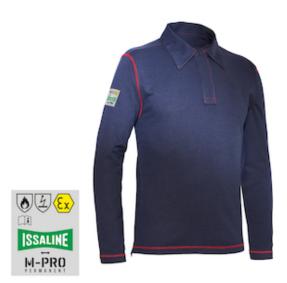

## Issaline

POLO LONG SLEEVES M-PRO PERMANENT: Long-sleeved shirt, made up of a front and a back piece, double-faced fabric half moon applied to the shoulders

- · Long-sleeved shirt
- Front and a back piece, double-faced fabric half moon applied to the shoulders
- Round sleeves arm hole, shirt collar in basic fabric double layers, closed on the front by flap-covered buttons