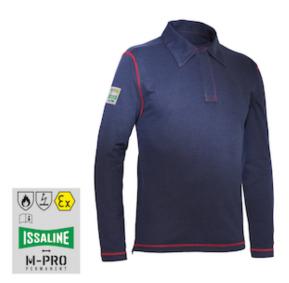

## Issaline

POLO LONG SLEEVES M-PRO PERMANENT: Long-sleeved shirt, made up of a front and a back piece, double-faced fabric half moon applied to the shoulders

- · Long-sleeved shirt
- Front and a back piece, double-faced fabric half moon applied to the shoulders
- Round sleeves arm hole, shirt collar in basic fabric double layers, closed on the front by flap-covered buttons