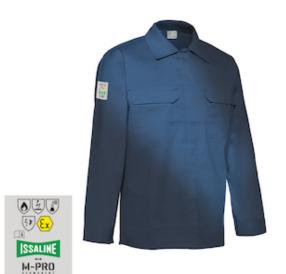

## SPECIFICATION SHEET

STYLE: 5577

## Issaline PERMANENT M-PRO

- Composed of two front quarters and a back part
- Back joke applied, rear small fabric loop, shirt collar with double layer fabric
- Multipockets