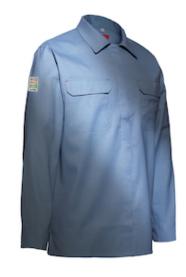

## Issaline

SSALINE M-PRO

SHIRT M-PRO PROBAN: The shirt is composed of two front quarters and a back part.

- · Composed of two front pieces and one back piece
- Yoke applied with doubled fabric, shirt collar with doubled fabric
- Round sleeves, cuffs closed with metal snap buttons consisting of doubled fabric