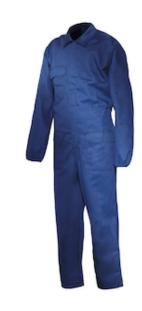

## SPECIFICATION SHEET

STYLE: 5070

## **Technical Data**

| Color                |                |
|----------------------|----------------|
| Sizes Available      |                |
| Packaging            |                |
| Packed               |                |
| Case Dimensions (cm) |                |
| Case Weight (kg)     | 0.00           |
| Country of Origin    |                |
| Gender               | Men            |
| Clothing Type        | Coveralls      |
| Fabric               | Carbon, Cotton |
| Total Pockets        | 3              |
| Construction         |                |
| Certifications       | TAA Compliant  |
| Product Circularity  |                |

## Issaline

M-PRO COVERAL: The coverall is made up with two front parts, one back part of the body

- Made up with two front parts, one back part of the body
- · Legs made up with two parts

ISSALINE M-PRO