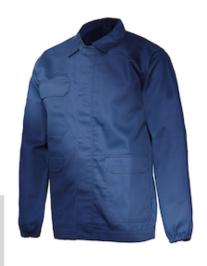

## Issaline

M-PRO JACKET: The jacket is made up with two front parts, one back part.

• Two front parts, one back part

医色生质

SSALINE M-PRO

- Patch with pictograms in the right sleeve, the collar like shirt, front metal zipper
- Multipockets