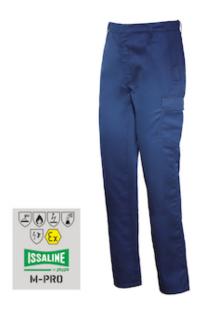

## Issaline

M-PRO TROUSERS: The trouser is made up with two parts in front and two parts in the back.

- Made up with two parts in front and two parts in the back
- Elastic waist on the back side, on the wasit band there are 5 belt loops
- Multipockets