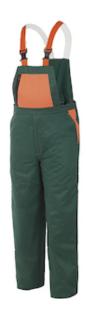

## Issaline

BIB PANTS: Protection on the front of the leg at  $180^{\circ} + 5 \text{ cm}$ 

- Protection On The Front Of The Leg At 180 + 5 Cm.
- · Elastic waist belt, adjustable elastic braces with plastic buckle
- Multipockets