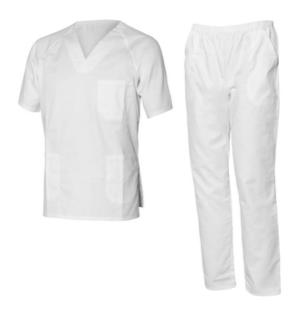

## Issaline UNIFORM FOR SANITARY Only on request

- White sanitary full set (set with vest and trousers)
- Short sleeved vest in ranglan
- Elasticated waist trousers with front pockets with thread connection
- Closed V-neck