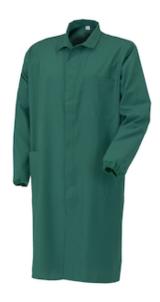

# **Issaline**MAIN COAT

- Two stitched pockets and little pocket on chest
- Sewn half-belt
- · Shirt collar
- · Removable elastic on cuffs